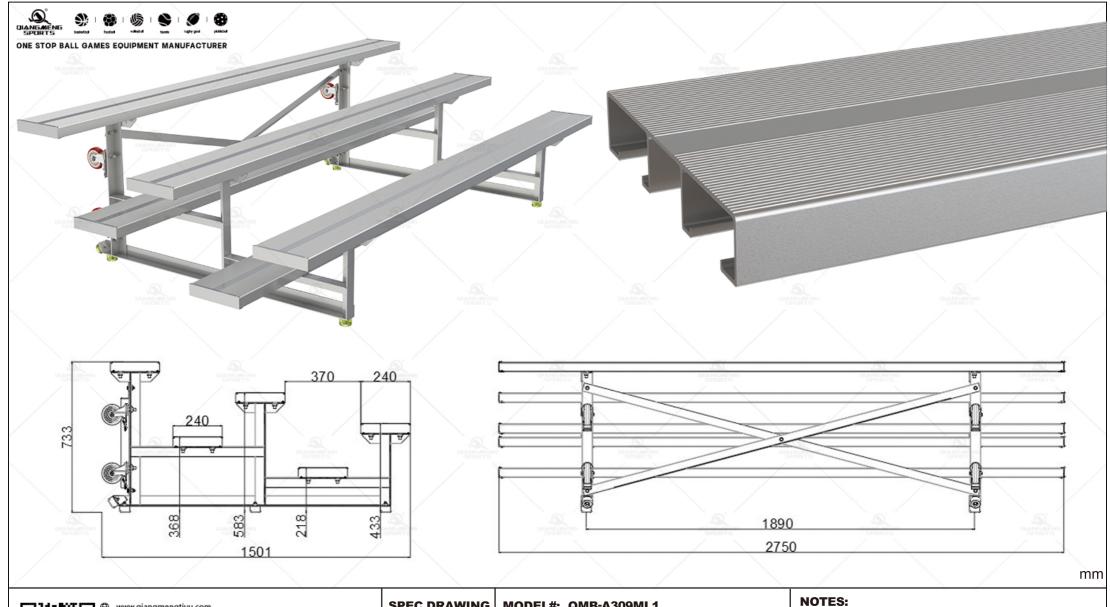

## **SPEC DRAWING**

## MODEL#: QMB-A309ML1

**DESCRIPTION:** 6061T6 Single Large Plank Low Rise Aluminum Frame Bleacher with Movement Wheels, Custom Rows and Length As Request

This Drawing and all information requirements.contained herein is the property of QIANGMENG SPORTS.and is not to be reproduced without written permission. QIANGMENG SPORTS assumes no responsibility for unauthorized use of this drawing.